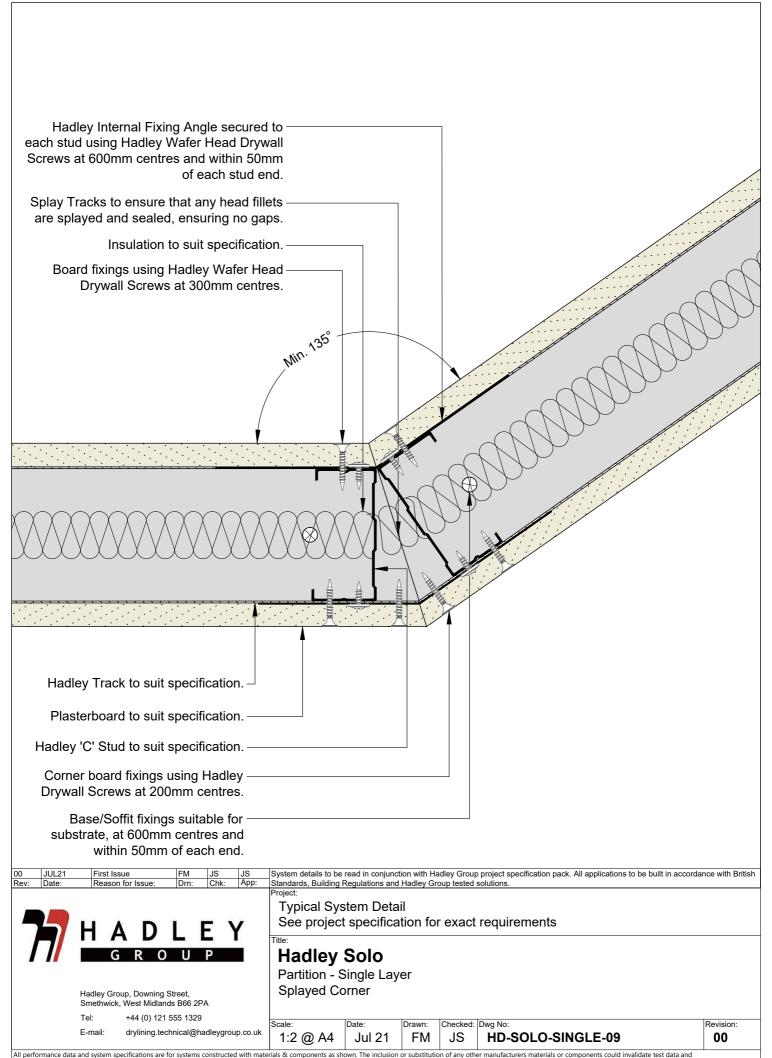

## **Hadley Solo**

Partition - Single Layer 90° Corner

Revision: Checked: Drawn: Jul 21 FΜ JS **HD-SOLO-SINGLE-10** 1:2 @ A4 00

All performance data and system specifications are for systems constructed with materials & components as shown. The inclusion or substitution of any other manufacturers materials or components could invalidate test data and system performance. The information is provided in good faith and is based upon details received which are assumed to include all relevant facts. No duty of care is owed to the recipient or any other third party and Hadley Industries PLC cannot accept liability in respect of the details shown. None of the content may be distributed or copied directly without prior approval.