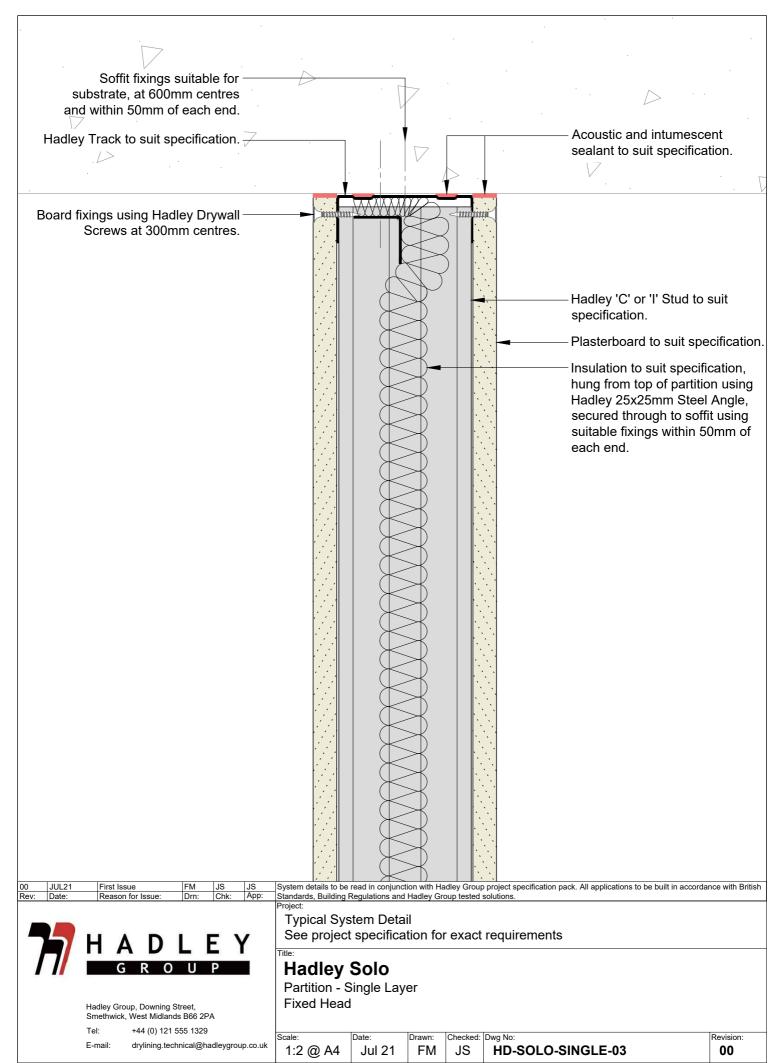

## **Hadley Solo**

Partition - Single Layer 90° Corner

Revision: Checked: Drawn: Jul 21 FΜ JS **HD-SOLO-SINGLE-10** 1:2 @ A4 00

All performance data and system specifications are for systems constructed with materials & components as shown. The inclusion or substitution of any other manufacturers materials or components could invalidate test data and system performance. The information is provided in good faith and is based upon details received which are assumed to include all relevant facts. No duty of care is owed to the recipient or any other third party and Hadley Industries PLC cannot accept liability in respect of the details shown. None of the content may be distributed or copied directly without prior approval.